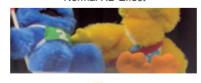

#### **Image Enhancement Functions**

Normal WDR

Normal HD Effect

1080P(16:9) High Resolution Picture Quality

Image Stabilizer: Under slight moving conditions of the camera, this function will stabilize picture for quality recording of video.