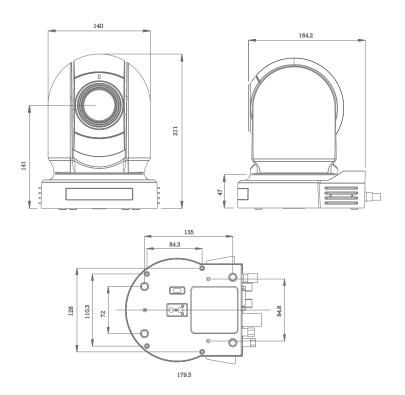

## **Mechanical Specification**

| Pan / Tilt Angle      | Horizontal: ±350 degrees continous pan (Highest Speed: 200 degrees / sec)  Vertical: +90 degrees to -30 degrees (Max Speed: 120 degrees/sec) |
|-----------------------|----------------------------------------------------------------------------------------------------------------------------------------------|
| Preset Position       | 128 (Speed: 260 degrees/sec)                                                                                                                 |
| Home Position         | Support                                                                                                                                      |
| Environmental         | IP65                                                                                                                                         |
| Operating Temperature | -40 ℃ to +60 ℃                                                                                                                               |
| Operating Humidity    | ≤80% Suitable for Use                                                                                                                        |
| Power Input           | DC12V                                                                                                                                        |
| Power Consumption     | 12W                                                                                                                                          |
| Dimension             | 201*165*211mm                                                                                                                                |
| Weight                | 1.9KG                                                                                                                                        |