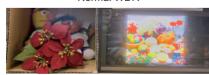

#### **Image Enhancement Functions**

Normal WDR

Normal HD Effect

1080P(16:9) High Resolution Picture Quality

Image Stabilizer: Under slight moving conditions of the camera, this function will stabilize picture for quality recording of video.