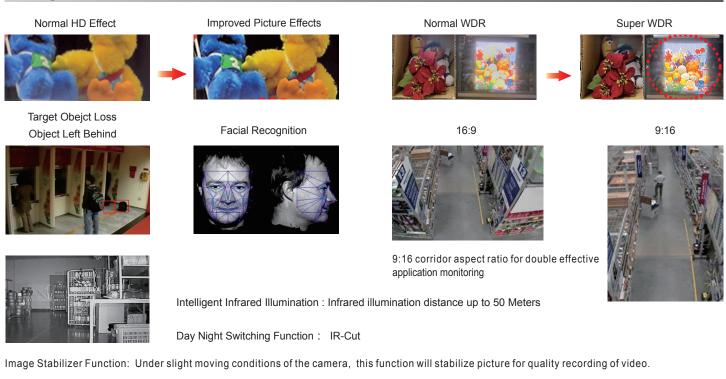

Various New Selection : Intelligent Infrared Illumination, Auto Day Night Transition, Image Stabilizer, WDR

Various Video Analytics : Motion Tracking, Object Left Behind, Traffic Violations, Auto Tracking, Counting, Illegal Line Crossing

9:16 Corridor Aspect Ratio for Double Effective Application Monitoring

#### **High Precision Mechanical Design**

High Quality Optical Material Spherical Uniform Wall Thickness

High Definition Optical Material. Mold uses Electrical Spark process that allows the whole sphere of uniform wall thickness. This is so that camera image acquisition will be of highest resolution.

Hardened Metal Alloy Casing suitable for extreme weather conditions. Supplied with fixed zoom Infrared lights. Camera can be used in low light 0 lux conditions up to 50 meters with high resolution picture quality