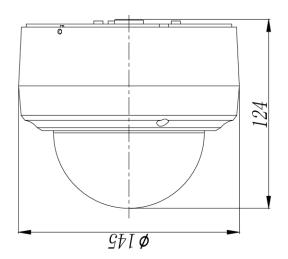

### **Mechanical Specification**

| PTZ                   | Manual PTZ : Horizontal355°; Vertical 90°      |  |
|-----------------------|------------------------------------------------|--|
| Environmental         | IP66                                           |  |
| Infrared              | Infrared illumination distance up to 50 Meters |  |
| Operating Temperature | -40 ℃ to +60 ℃                                 |  |
| Operating Humidity    | <80%                                           |  |
| Power Input           | 12VDC (POE: Optional)                          |  |
| Power Consumption     | <15W                                           |  |
| Dimension             | Φ145×121mm                                     |  |
| Weight                | 1KG                                            |  |