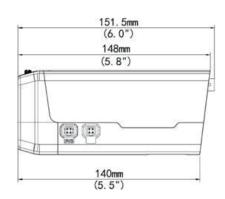

# **Mechanical Specifications**

| Environmental         | IP65                           |  |
|-----------------------|--------------------------------|--|
| Operating Temperature | -40 °C to +60 °C               |  |
| Operating Humidity    | <80%                           |  |
| Power Input           | AC24V / DC12V / POE (Optional) |  |
| Power Consumption     | 11W                            |  |
| Dimension             | 151.5*71*65mm(Without Lens )   |  |
| Weight                | 0.48KG                         |  |