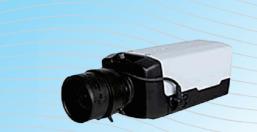

# 5681HD

#### **HD 4K Network Box Camera**

5681HD series HD IP box cameras are designed for indoor and outdoor applications with intelligent design. It is equipped with HD sensor module that supports 8MP image resolution.

With ultra sensitive CMOS sensors with various zoom ratio optical modules, images with the highest picture qualities are possible.

5681HD series HD IP box cameras will provide stability and high performance to set the industry's standard for HD IP box cameras.