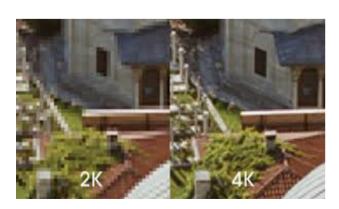

#### 4K Image

4K Camera: 1/2.3" high sensitivity CMOS sensor with large aperature zoom lens. This allows camera to achieve a higher resolution video display. Picture quality can go up to 8 MP.